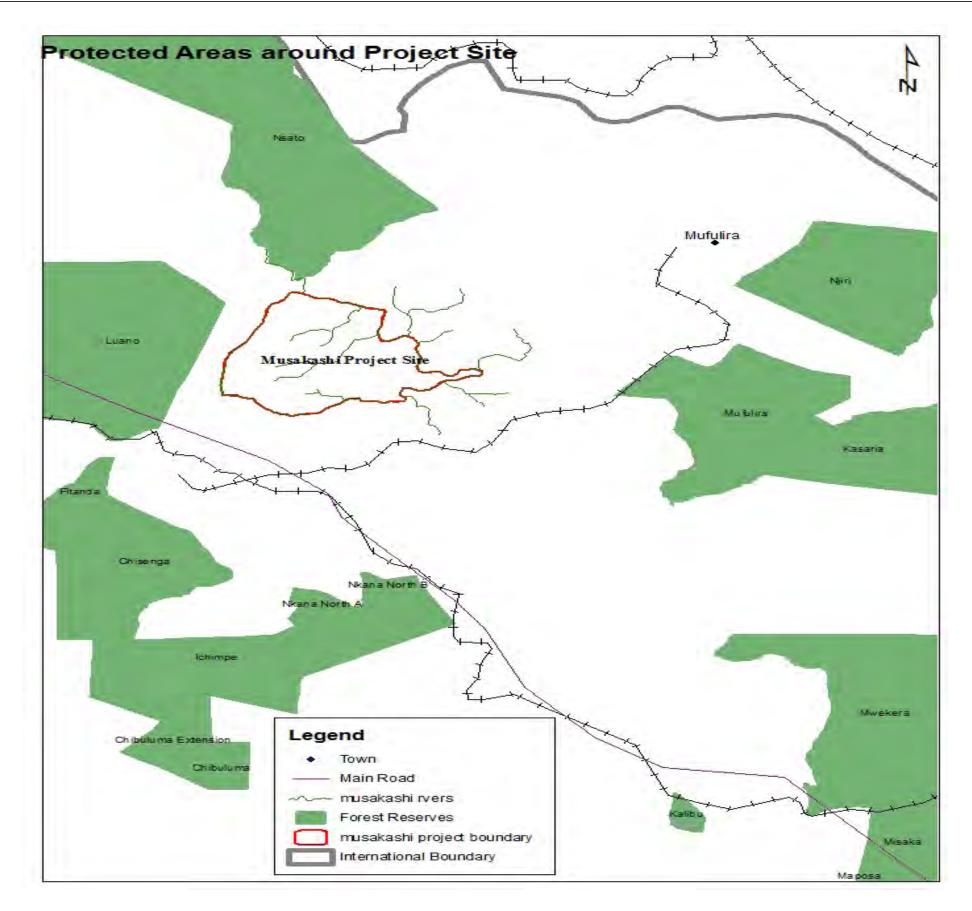

Figure 1-8 Soil types inside the project site area; mauve colour for soils type 3 and 4

Figure 1-9 Soil suitability map of Musakashi and proposed irrigation areas

Figure 1-10 Protected Areas around the Project