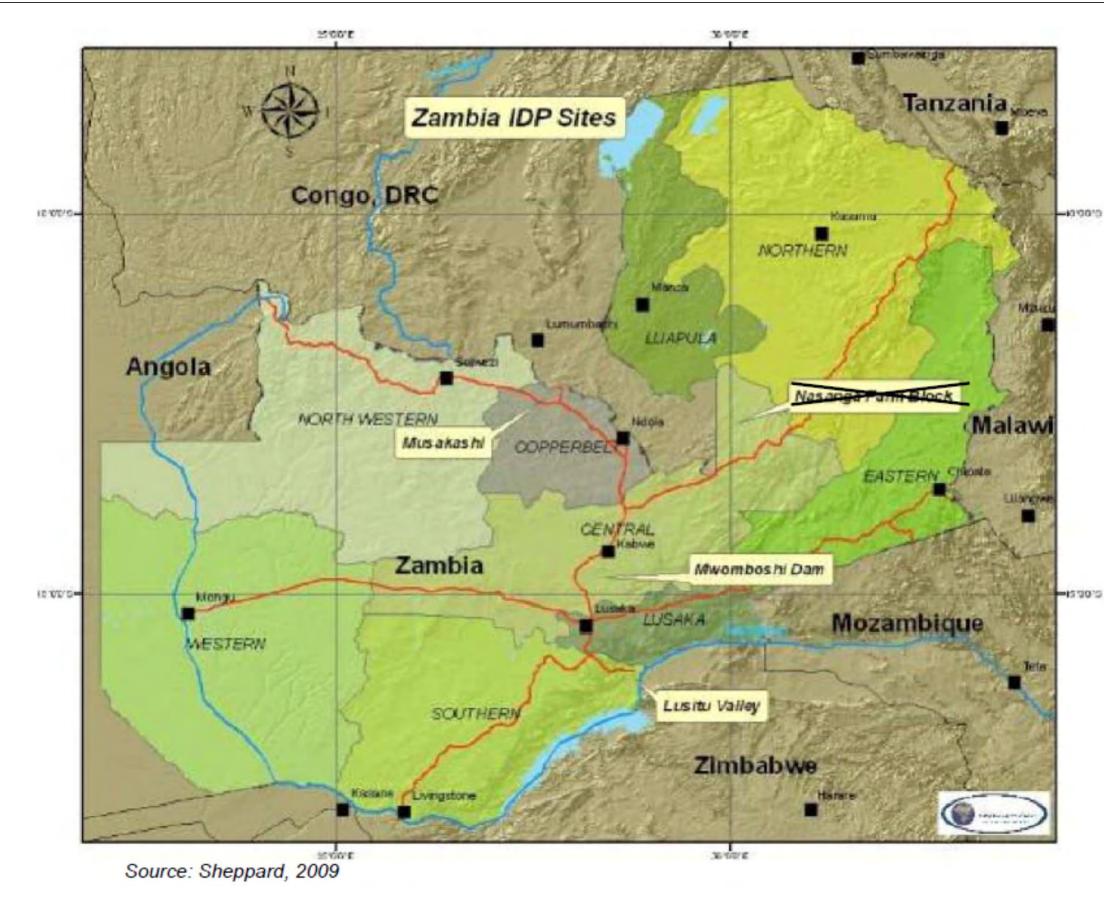

Figure 1-1 Irrigation schemes in Zambia (Source National Irrigation policy)

Figure 1-2 Location of IDSP Group 1 Sites

Figure 1-3 Sketch Map of the Location of Mwomboshi Group 1 Site.

Figure 1-4 Layout of proposed irrigation system – North part (Z&A, 2014)