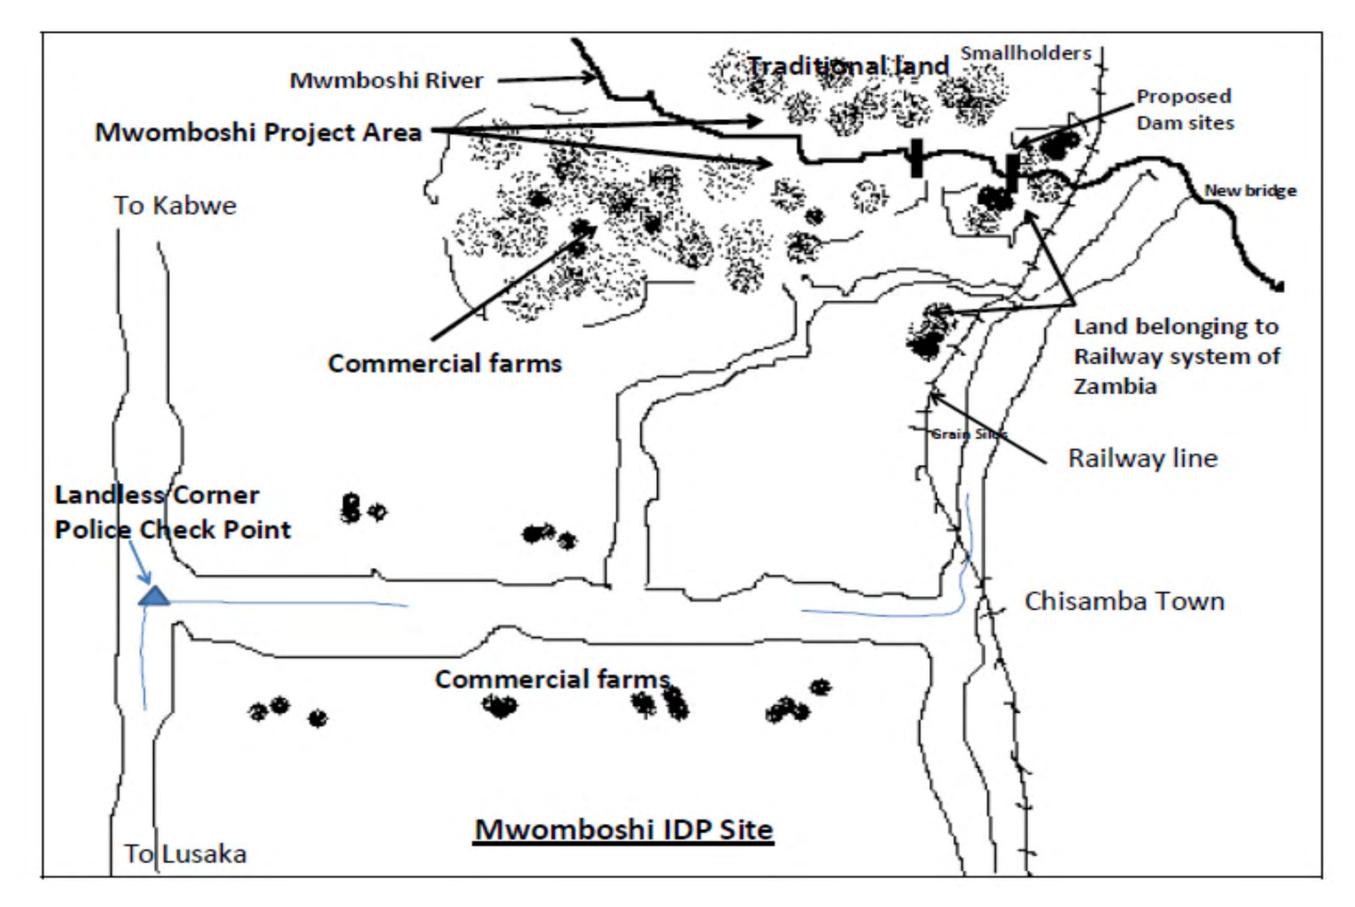

Figure 1-1 Irrigation schemes in Zambia (Source National Irrigation policy)

Figure 1-2 Location of IDSP Group 1 Sites

Figure 1-3 Sketch Map of the Location of Mwomboshi Group 1 Site.

Figure 1-4 Layout of proposed irrigation system – North part (Z&A, 2014)