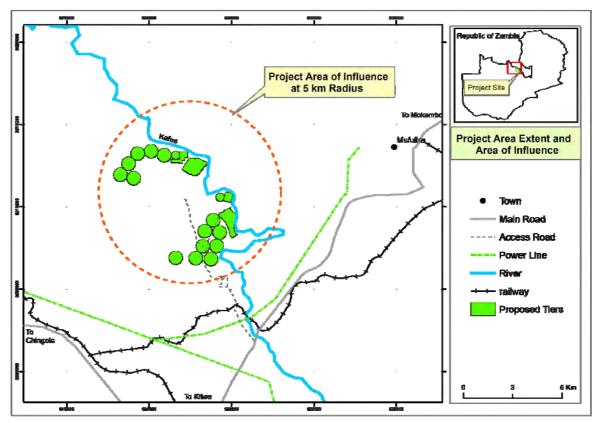

Figure 1-8 Soil types inside the project site area; mauve colour for soils type 3 and 4

Figure 1-9 Soil suitability map of Musakashi and proposed irrigation areas

Figure 1-10 Protected Areas around the Project