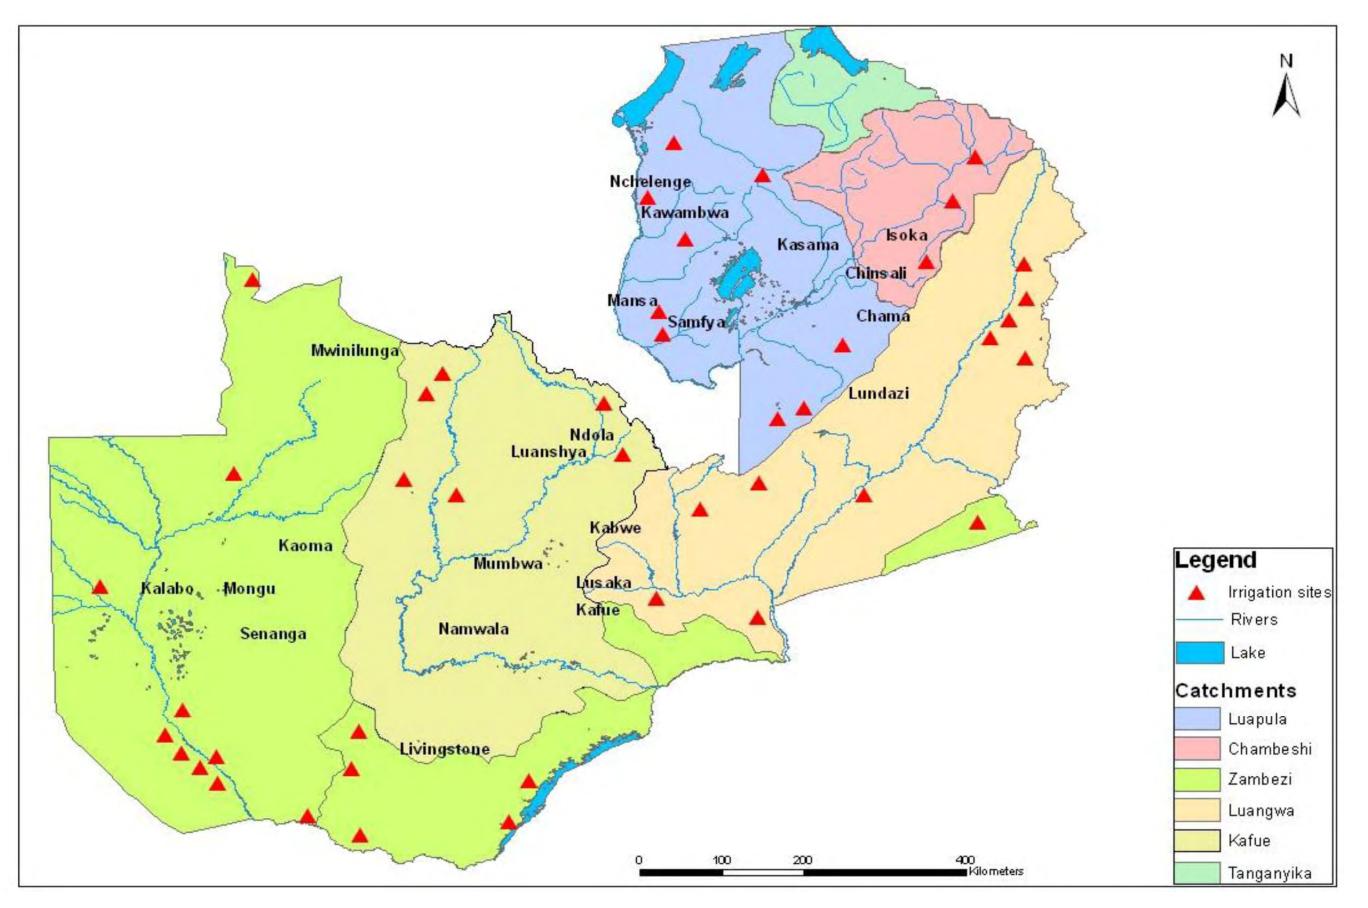

Figure 1-1 Irrigation schemes in Zambia (Source National Irrigation policy)

Figure 1-2 Location of IDSP Group 1 Sites

Figure 1-3 Sketch Map of the Location of Mwomboshi Group 1 Site.

Figure 1-4 Layout of proposed irrigation system – North part (Z&A, 2014)