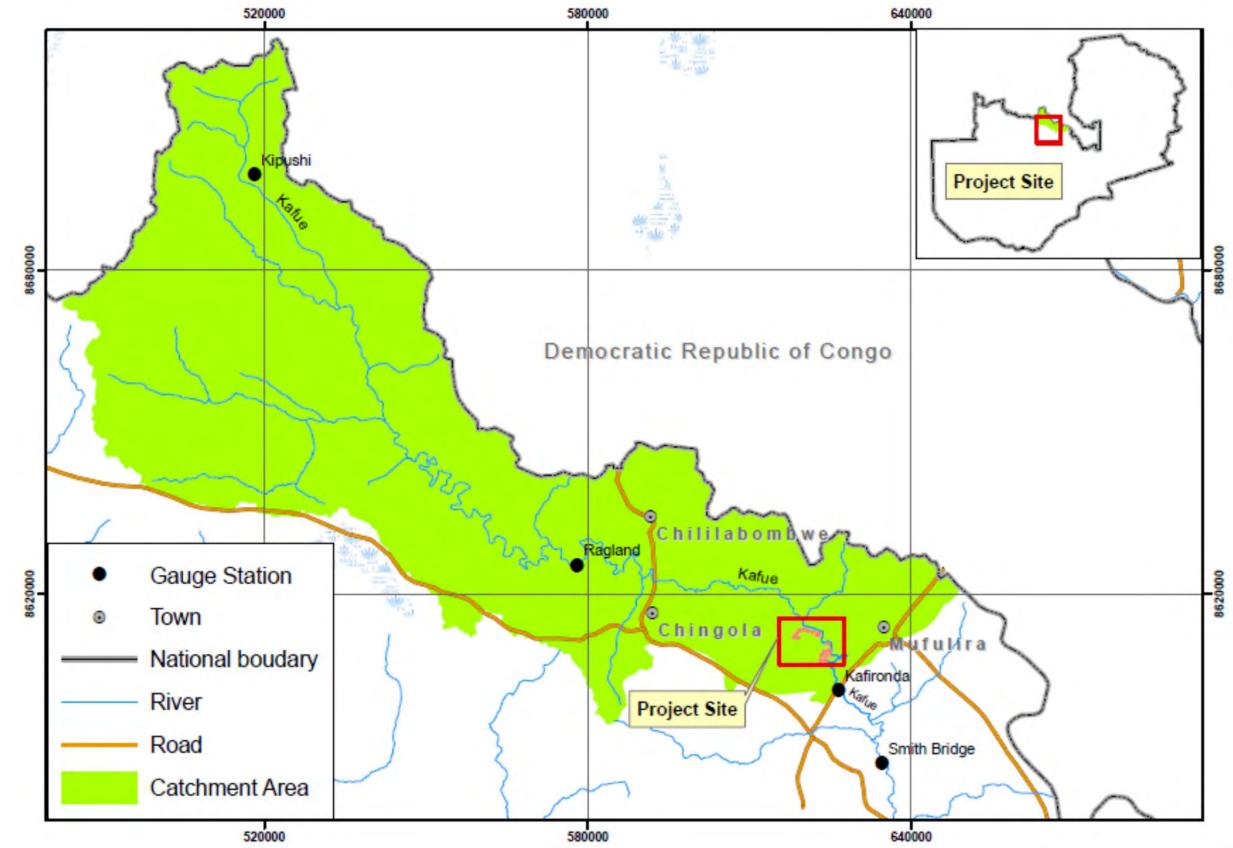

Figure 1-5 Layout of proposed irrigation system – South part (Z&A, 2014)

Figure 1-6 Catchment extent of Kafue River at Kafironda Hydro Station

Figure 1-7 Geological map of Musakashi Site and surrounding areas