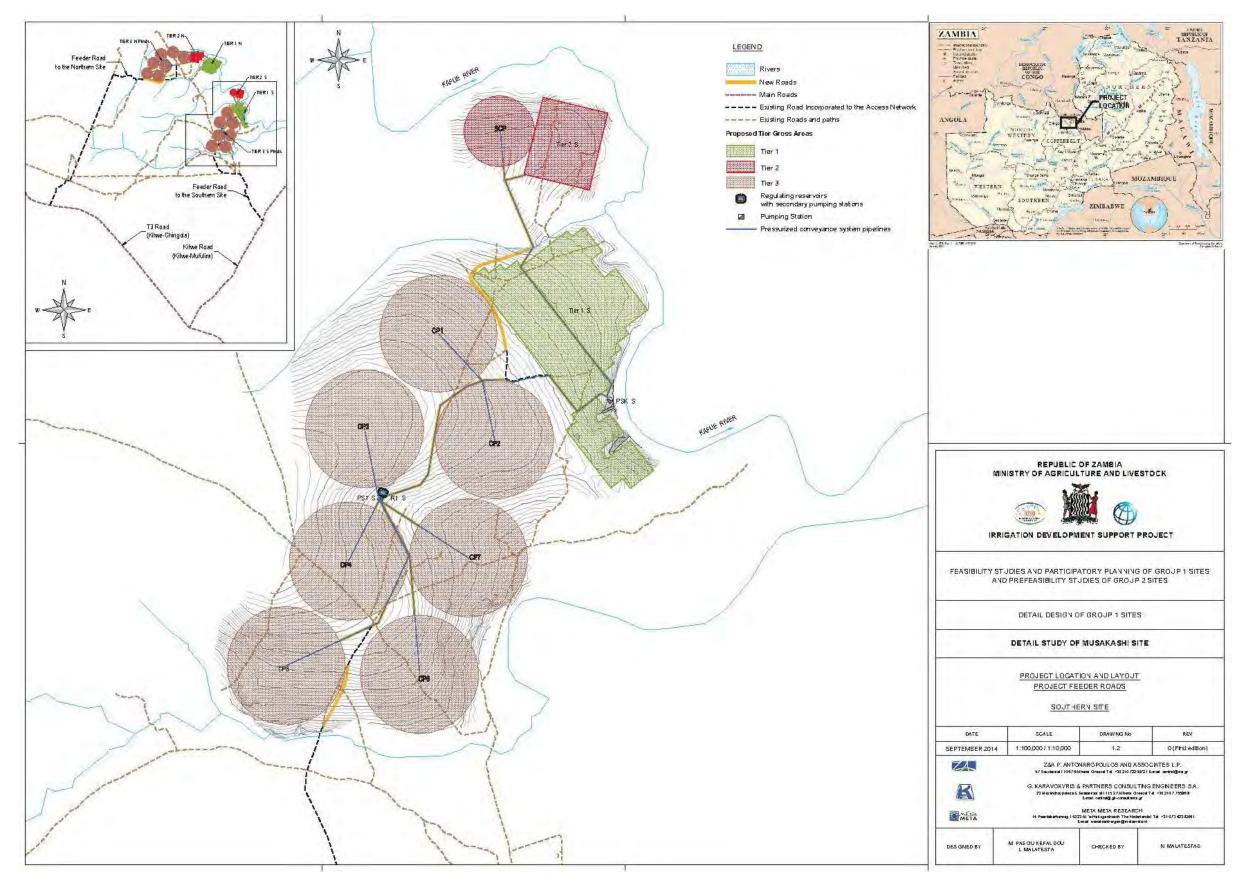

Figure 1-5 Layout of proposed irrigation system – South part (Z&A, 2014)

Figure 1-6 Catchment extent of Kafue River at Kafironda Hydro Station

Figure 1-7 Geological map of Musakashi Site and surrounding areas