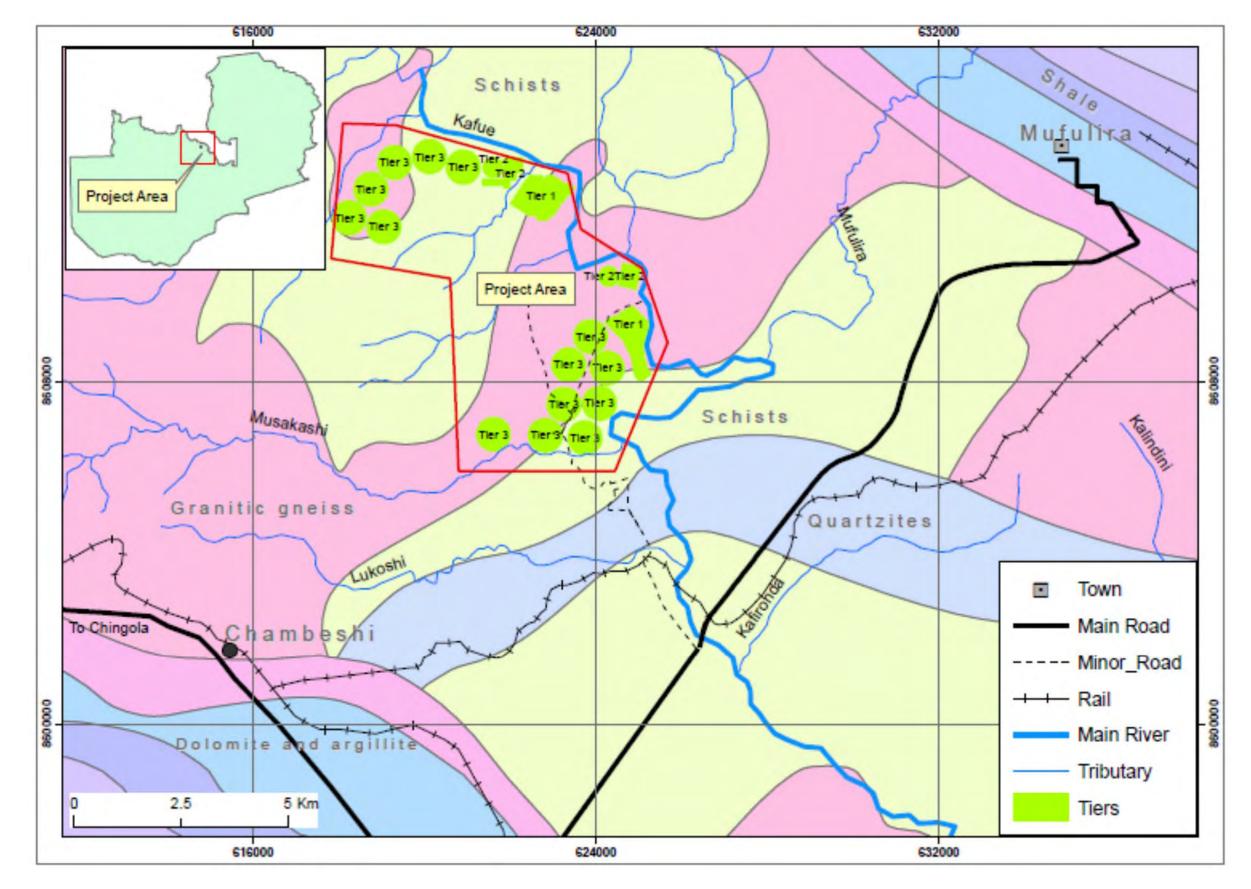

Figure 1-5 Layout of proposed irrigation system – South part (Z&A, 2014)

Figure 1-6 Catchment extent of Kafue River at Kafironda Hydro Station

Figure 1-7 Geological map of Musakashi Site and surrounding areas