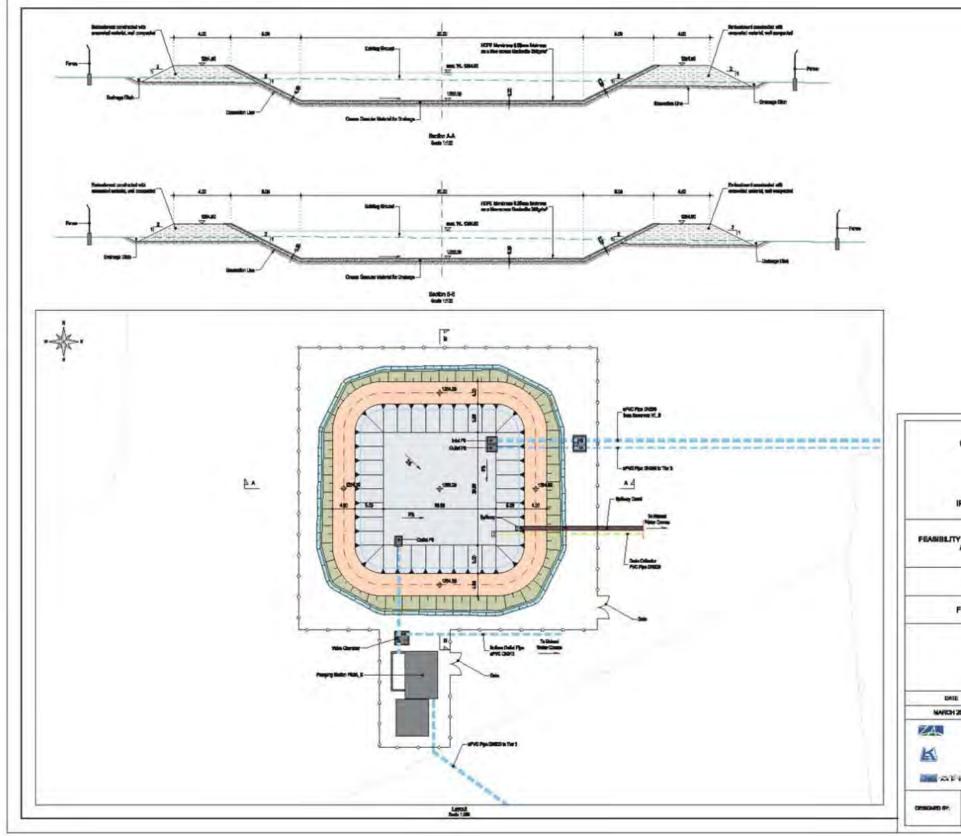

Figure 1-5 Layout of proposed irrigation system – South part (Z&A, 2014)

Figure 1-6 Catchment extent of Kafue River at Kafironda Hydro Station

Figure 1-7 Geological map of Musakashi Site and surrounding areas