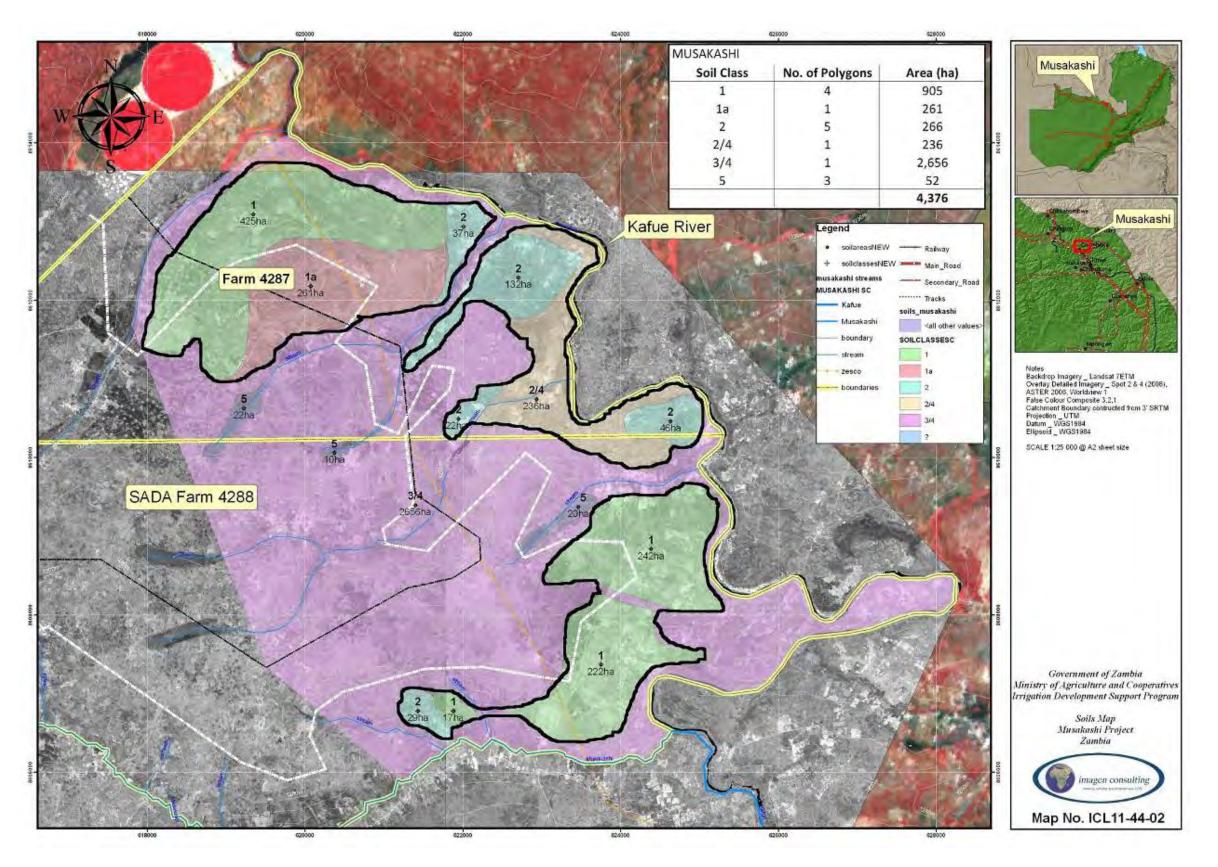

Figure 1-8 Soil types inside the project site area; mauve colour for soils type 3 and 4

Figure 1-9 Soil suitability map of Musakashi and proposed irrigation areas

Figure 1-10 Protected Areas around the Project