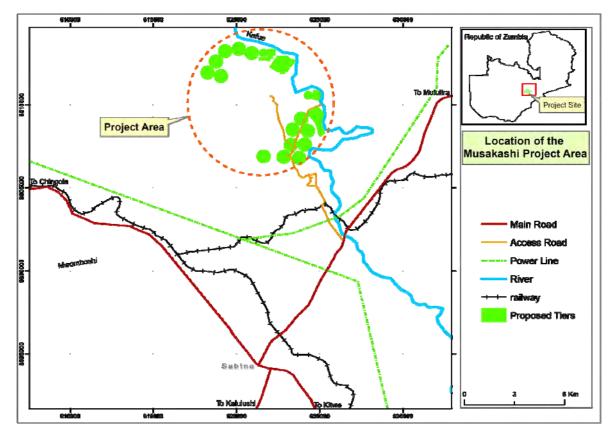

| 14 |
| 4.1 | Updated Environmental and Social Management Plan                | 14 |
| 4.2 | Environmental Monitoring Plan                                   | 29 |

## 1. Project Area

#### 1.1 Location and Layout

The Musakashi project site will constitute three land divisions known as tiers. The project site is located on the right-bank of the Kafue River, in Mufulira District, between latitude 12°32′ and 12°35′ south and between longitude 28°06′ and 28°09′ east, and at an elevation of 1,220 to 1,260masl. The proposed irrigation areas are split between North and South zones, taking advantage of the suitable soils. The site is accessible from the Kitwe-Mufulira road, and is about 35km NW of Kitwe. See Figure 1-1: Sketch Map of the Location of Musakashi Group 1 Site.



Figure 1-1: Map showing Project Location Map

#### 1.2 Spatial Extent of the Study Area

The spatial extent of the study area was Kafue River sub-catchment including Musakashi and surrounding areas in Mufulira district in Copperbelt province The spatial extent of the study area that was assessed included existing settlements, irrigation areas (planned). Other linked planned activities such as resettlement areas, roads and transmission lines fall within the area that was assessed and no significant impacts are envisaged at all. Note that the assessment was also extended to immediate surrounding areas outside immediate project area of influence approximately 5km radius in extent. See the figure 1-2 below showing the study area



Figure 1-2: Map showing project area of Influence

## 2. Stu