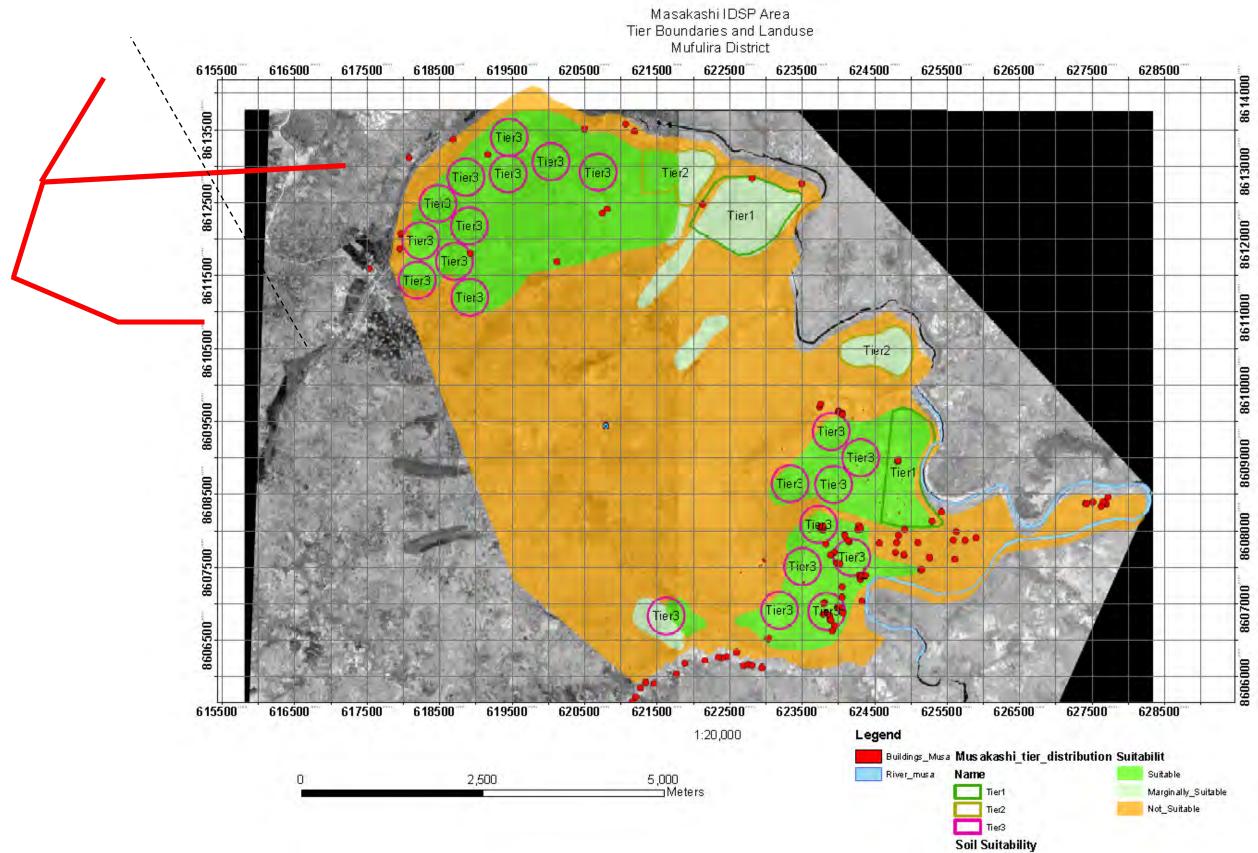

Figure 1-8 Soil types inside the project site area; mauve colour for soils type 3 and 4

Figure 1-9 Soil suitability map of Musakashi and proposed irrigation areas

Figure 1-10 Protected Areas around the Project