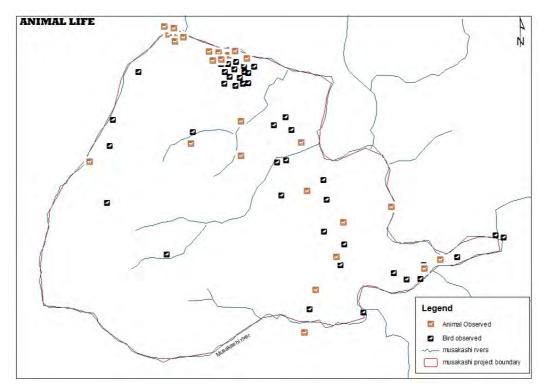

caudata           |
| 13  | Little Bee-eater      | Merops pusillus            |
| 15  | Miombo Grey Tit       | Parus griseiventris        |
| 16  | Miombo Rock Thrush    | Monicola angolensis        |
| 17  | Paradise Flycatcher   | Terpsiphone viridis        |
| 18  | Pied Crow             | Corvus albbus              |
| 19  | Red-eyed dove         | Streptopelia semitorrquata |
| 20  | Reed Cormorant        | Phalacrocorax carbo        |
| 21  | Rufousbellied Tit     | Parus rufiventris          |
| 22  | Wattled lapwing       | Vanellus senegallus        |
| 23  | Tawny-flanked Prinia  | Prinia subflava            |
| 24  | Tropical Boubou       | Laniarius aethioipicus     |
| 25  | White stork           | Ciconia ciconia            |

#### Table 3-3 Birds observed during surveys



The figure below shows animal life within and around the project area.

Figure 3-2 Map showing Animal Life within Project Area

#### 3.3 Eco-System Sensitivity; Habitats and Species of Special Concern

The project site is surrounded by forest reserves; Luano, Mufulira, Nsato,Nkana North A & B Ichimpe and Mwekera. Ichimpe and Mwekera are exotic tree plantations meant to provide timber and logs for construction and other aspects of the industry. See Figure 3-3: Protected Areas around the Project.



Bamboos are a significant structural component of many forest ecosystems and play a major role in ecosystem dynamics. Bamboos play a critical role in stabilization of soils, especially those on steep slopes and river banks like owing to its extensive rhizome root systems of bamboos.

However, b