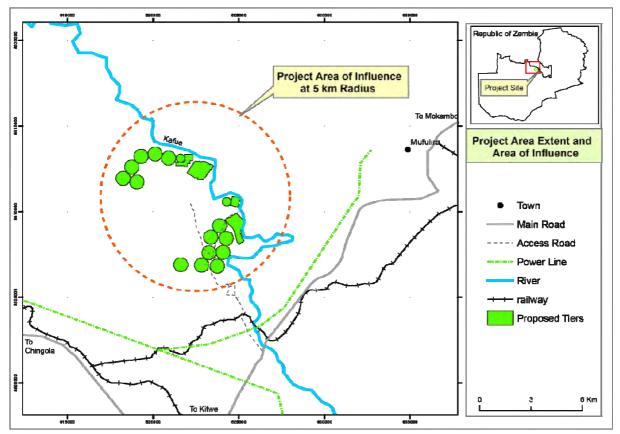

e 1-1: Sketch Map of the Location of Musakashi Group 1 Site.



Figure 1-1: Map showing Project Location Map

#### 1.2 Spatial Extent of the Study Area

The spatial extent of the study area was Kafue River sub-catchment including Musakashi and surrounding areas in Mufulira district in Copperbelt province The spatial extent of the study area that was assessed included existing settlements, irrigation areas (planned). Other linked planned activities such as resettlement areas, roads and transmission lines fall within the area that was assessed and no significant impacts are envisaged at all. Note that the assessment was also extended to immediate surrounding areas outside immediate project area of influence approximately 5km radius in extent. See the figure 1-2 below showing the study area



Figure 1-2: Map showing project area of Influence

## 2. Study Approach and Baseline Information

#### 2.1 Study Approach

#### 2.1.1 Scoping Studies

The Scoping exercise aimed at identifying potential environmental (socio-economic and biophysical) impacts, contemplate environmentally considerate options for the design detail, and identify issues of concern for Interested and Affected Parties (IAPs) and stakeholders. The scoping exercise included review of the project literature, targeted consultations with the relevant authorities and stakeholders and open meetings.

Stakeholder consulted included local communities civic leaders. The environmental scoping process provided an opportunity for stakeholders to get clear, accurate and understandable information about the expected environmen