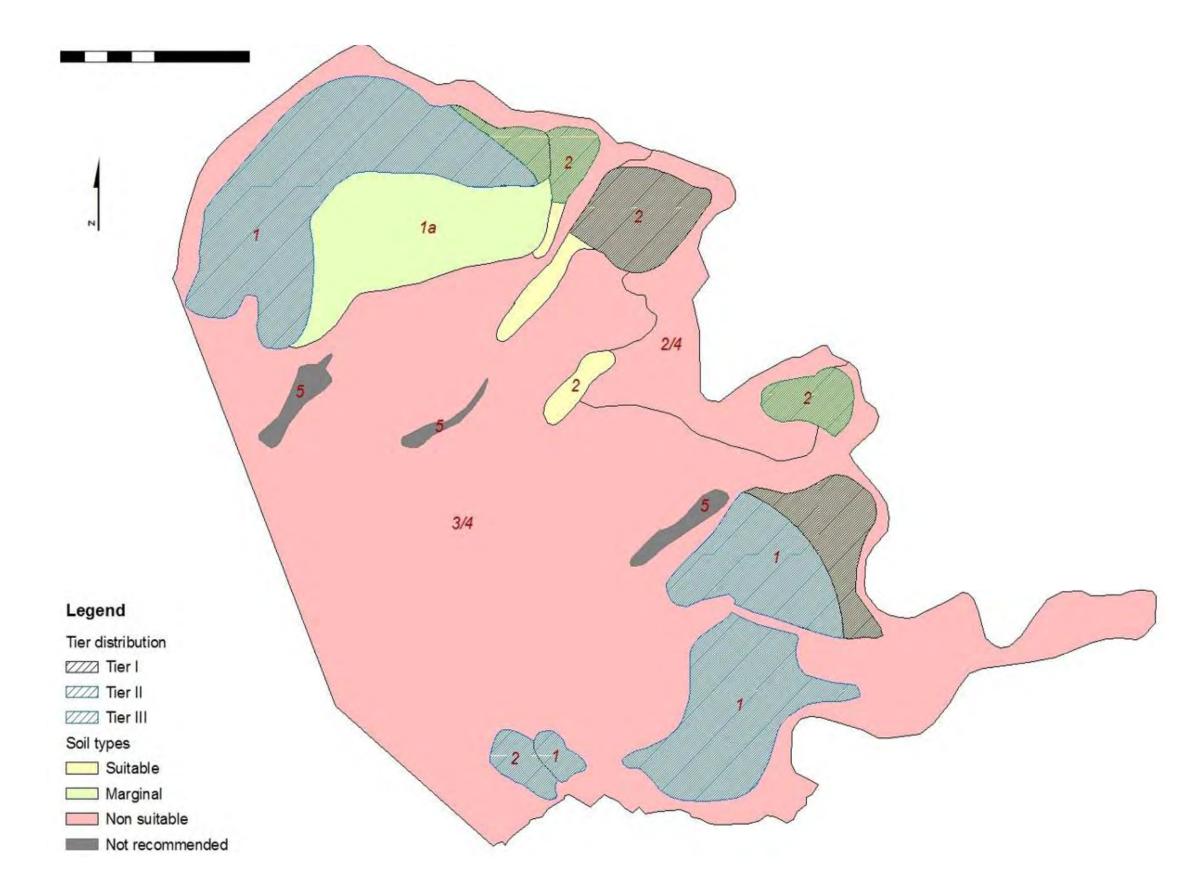

Figure 1-8 Soil types inside the project site area; mauve colour for soils type 3 and 4

Figure 1-9 Soil suitability map of Musakashi and proposed irrigation areas

Figure 1-10 Protected Areas around the Project