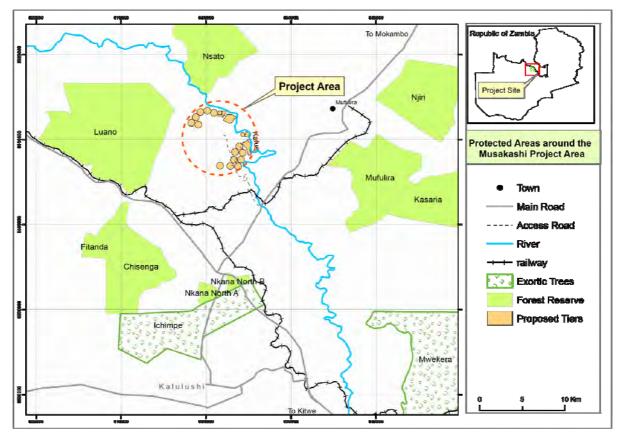

Figure 1-8 Soil types inside the project site area; mauve colour for soils type 3 and 4

Figure 1-9 Soil suitability map of Musakashi and proposed irrigation areas

Figure 1-10 Protected Areas around the Project