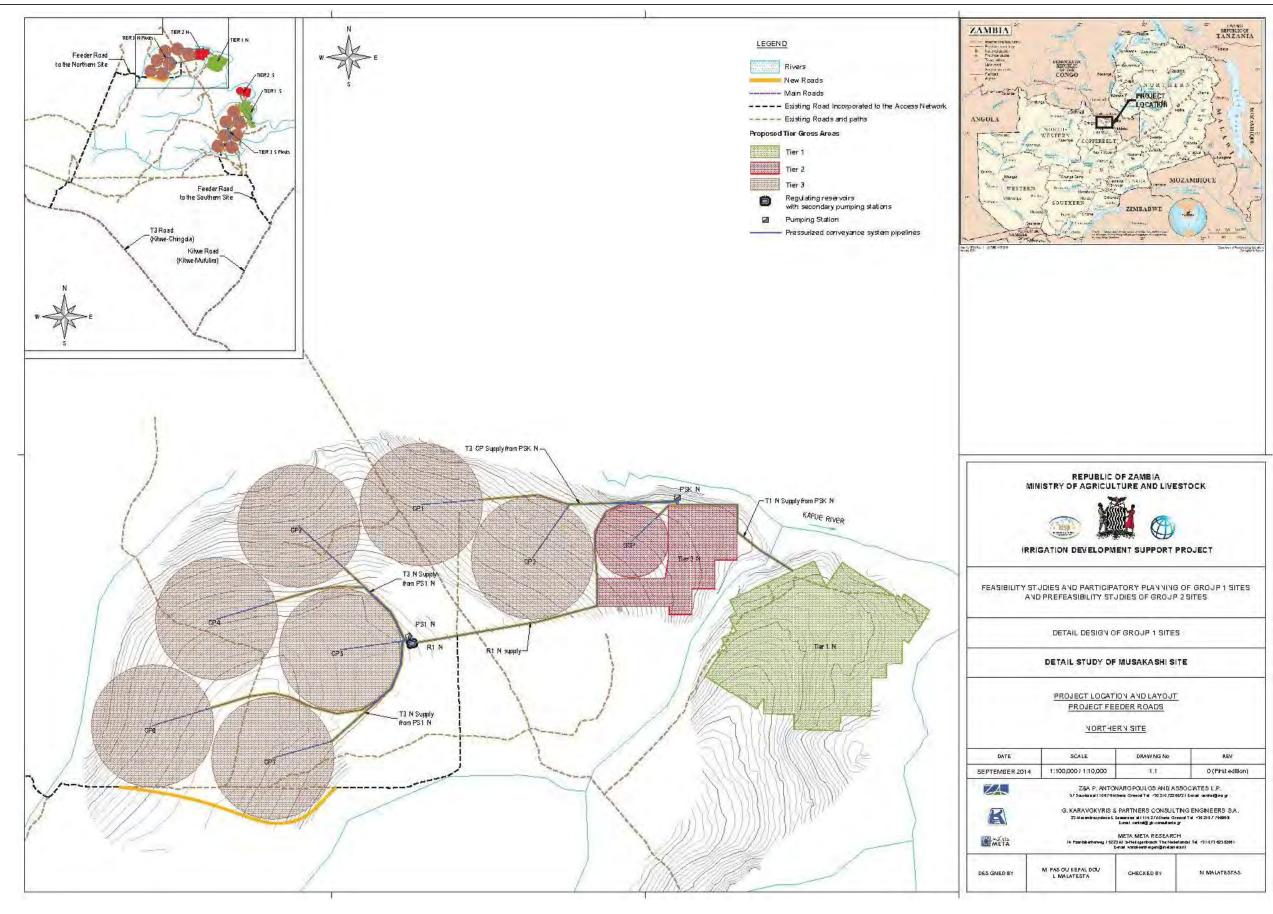

Figure 1-1 Irrigation schemes in Zambia (Source National Irrigation policy)

Figure 1-2 Location of IDSP Group 1 Sites

Figure 1-3 Sketch Map of the Location of Mwomboshi Group 1 Site.

Figure 1-4 Layout of proposed irrigation system – North part (Z&A, 2014)