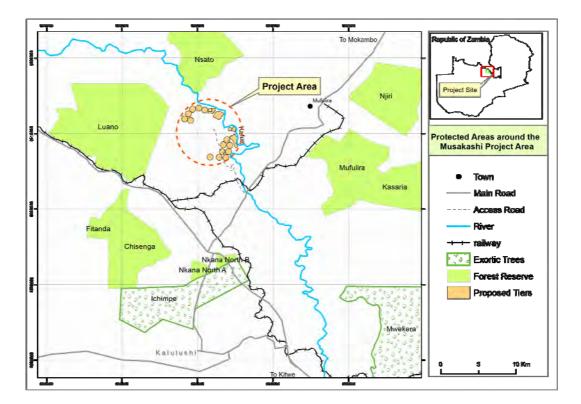

Figure 1-8 Soil types inside the project site area; mauve colour for soils type 3 and 4

Figure 1-9 Soil suitability map of Musakashi and proposed irrigation areas

Figure 1-10 Protected Areas around the Project